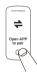

#### **♥** Activate Activity Tracker

For the initial use, tap the touch key to light up the Activity Tracker .

"Open APP to pair" appears on the screen for 10 seconds and then it will turn off. Please activate it by connecting it with the app within 30 minutes, otherwise, it will return to shipping mode automatically.

#### ♥ Install the App and Pair-Up

- Before you use the mobile device which supports Bluetooth 4.2 technology, please turn on the Bluetooth.
- · Download the Zewa app from APP Store or Google Play.
- Install the APP, and register an account. Then set your personal information (Gender, Birthday, Height, Weight, Name and so on).
- The time on Activity Tracker will synchronize with the one on your mobile device. The measuring data will be transmitted to your device which supports Bluetooth 4.2 technology through the Bluetooth.