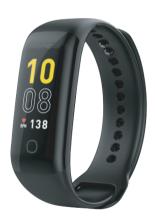

#### ♥ General Instructions

Zewa Activity Tracker 21200 can track your activity and aerobic fitness in anytime. It is designed to measure the walking steps, distance, consumed calories and dynamic heart rate.

#### Main Features:

- a. support the Bluetooth 4.2 technology
- b. Single point of touch function and color display screen
- c. keep a record of the measuring data during 7 days
- d. display walking steps, walking distance, the consumed calories, dynamic heart rate, and so on.
- e. 24 hours heart rate monitoring
- f. Swimming water proofing
- g. Sleeping monitoring
- h. Accurate step-counting
  i. Automatic identify running function