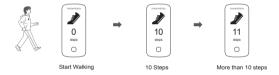

## **♥** Troubleshooting

| Problem                                            | Root Cause                                                        | Solution                                                                                     |
|----------------------------------------------------|-------------------------------------------------------------------|----------------------------------------------------------------------------------------------|
| Abnormal<br>measuring results:<br>Huge difference  | Incorrect portable fashion make the device has irregular shaking. | Use the correct portable fashion, avoid that the Activity Tracker has irregular shaking.     |
| between two recent measurement.                    | Less than 10 steps                                                | Continue to walk more than 10 steps.                                                         |
|                                                    | Slide or wearing the slippers to walk.                            | Walk in a normal way.                                                                        |
| No display on<br>TFT when the<br>device powers on. | The power is not enough.                                          | Charge power in time.                                                                        |
|                                                    | Bluetooth is OFF.                                                 | Turn ON the Bluetooth.                                                                       |
| Data transmission failed.                          | The App is OFF.                                                   | Press the icon to turn ON your app.                                                          |
|                                                    | Out of range of Bluetooth transmission.                           | Place your device which supports the Bluetooth 4.2 technology close to the Activity Tracker. |