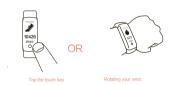

#### Light It up

Light up the Activity Tracker as the below steps:

If there is no operation, it will turn off in 5 seconds.

#### ♥ Check the Data

Following the steps of LIGHT IT UP to read the data you want.

Tap the touch key at any time to light up the Activity Tracker, it will display the time first. Tap the touch key each time, it will display the data according order set from Zewa APP. If there is no operation, it will turn off in 5 seconds.

#### **♥** Night Mode

The default state of night mode is OFF. You can set it on or off, and the starting and ending time on the app. In night mode, you could not light up the Activity Tracker by rotating your wrist, but you could by touching the key on the screen.