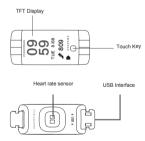

#### ♥ Device Components

#### **♥** List

- 1. Activity Tracker 21200 (Built-in Polymer Lithium Battery)
- 2. User Manual

Initial Start-Up Initial Start-Up

#### ■ Tie the wristband

Must make the touch key towards to the inner side of body. The heart rate sensor must be close to the skin. The distance between wristband and wrist should be 2 cm or more.

19 59 TUE 8/08

Pull out the wristband, then insert the device's charging port into the computer's or charger's USB port to finish the charging.

When the device is charging the power, the TFT will display as the following picture, The power symbol blinks.