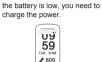

#### Battery Charging

When the TFT displays the following symbol, it reminds you the battery is used up, you need to charge the power at once.

When the TFT displays the

following symbol, it reminds you

Initial Start-Up

19 59 TUE 8/08

Pull out the wristband, then insert the device's charging port into the computer's or charger's USB port to finish the charging.

When the device is charging the power, the TFT will display as the following picture, The power symbol blinks.