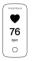

## **♥** TFT Display

| SYMBOL                  | DESCRIPTION                              |
|-------------------------|------------------------------------------|
| 11<br>23<br>28 and 2 10 | Time,date,steps ( Time format :24 hours) |
| 5846                    | Steps                                    |
| 76                      | Heart rate                               |
| 472<br>kcal<br>O        | The Consumed Calorie (kcal)              |
| (F)                     | Running                                  |