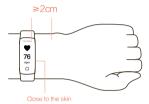

#### ■ Tie the wristband

Must make the touch key towards to the inner side of body. The heart rate sensor must be close to the skin. The distance between wristband and wrist should be 2 cm or more.