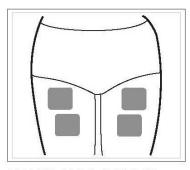

FRONT OF THIGHS

Place each pair of pads horizontally across each thigh muscle.

**BACK OF THIGHS** 

Place each pair of pads horizontally across your harnstrings.