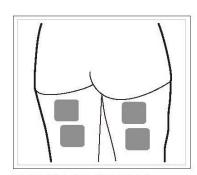

FRONT OF THIGHS

Place each pair of pads horizontally across each thigh muscle.

**BACK OF THIGHS** 

Place each pair of pads horizontally across your harnstrings.