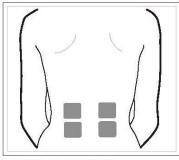

**LOWER BACK** 

Place a pair of pads horizontally either side of your spine on the lower part of the back.

**UPPER BACK** 

Place a pair of pads horizontally either side of your spine on the upper part of the back.