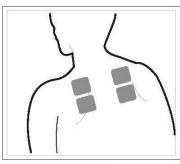

**LOWER BACK** 

Place a pair of pads horizontally either side of your spine on the lower part of the back.

**UPPER BACK** 

Place a pair of pads horizontally either side of your spine on the upper part of the back.