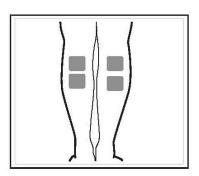

FRONT OF THIGHS

Place each pair of pads horizontally across each thigh muscle.

**BACK OF THIGHS** 

Place each pair of pads horizontally across your harnstrings.