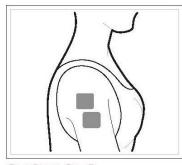

**SHOULDER** 

Place one half of the pad on the front of your shoulder and the other on the side.

**CALF MUSCLES** 

Place one pair of pads horizontally across each calf muscle. Do not place them too low on the leg, as this can result in an unconfortable contraction.