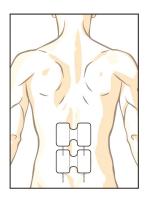

**LOWER BACK** 

Place Electrode on top of area causing the most pain.

**SHOULDER AND ARM** 

Use 1 electrode for shoulder or 2 electrodes for shoulder and arm

**LEGS** 

Use 1 or 2 electrodes per leg.

**LOWER BACK** 

For a larger area use 2 electrodes.

ARM (BICEP)

Use 1 electrode OR 1 electrode for each arm.

**UPPER BACK** 

Use 1 or 2 electrodes depending on area causing pain.

**ARM (TRICEP)** 

Use 1 electrode OR 1 electrode for each arm.