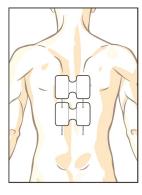

**LOWER BACK** 

Place Electrode on top of area causing the most pain.

**SHOULDER AND ARM** 

Use 1 electrode for shoulder or 2 electrodes for shoulder and arm

**LEGS** 

Use 1 or 2 electrodes per leg.

**LOWER BACK** 

For a larger area use 2 electrodes.

ARM (BICEP)

Use 1 electrode OR 1 electrode for each arm.

**UPPER BACK** 

Use 1 or 2 electrodes depending on area causing pain.

**ARM (TRICEP)** 

Use 1 electrode OR 1 electrode for each arm.