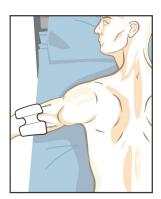

For a larger area use 2 electrodes.

ARM (BICEP)

Use 1 electrode OR 1 electrode for each arm.

**UPPER BACK** 

Use 1 or 2 electrodes depending on area causing pain.

**ARM (TRICEP)** 

Use 1 electrode OR 1 electrode for each arm.