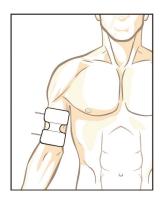

For a larger area use 2 electrodes.

ARM (BICEP)

Use 1 electrode OR 1 electrode for each arm.

**UPPER BACK** 

Use 1 or 2 electrodes depending on area causing pain.

**ARM (TRICEP)** 

Use 1 electrode OR 1 electrode for each arm.