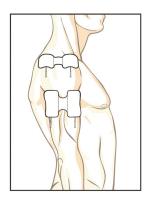

**LOWER BACK** 

Place Electrode on top of area causing the most pain.

**SHOULDER AND ARM** 

Use 1 electrode for shoulder or 2 electrodes for shoulder and arm

**LEGS** 

Use 1 or 2 electrodes per leg.

**LOWER BACK** 