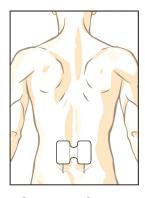

**LOWER BACK** 

Place Electrode on top of area causing the most pain.

**SHOULDER AND ARM** 

Use 1 electrode for shoulder or 2 electrodes for shoulder and arm

**LEGS** 

Use 1 or 2 electrodes per leg.

**LOWER BACK** 