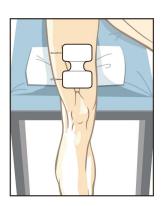

**LOWER BACK** 

Place Electrode on top of area causing the most pain.

**SHOULDER AND ARM** 

Use 1 electrode for shoulder or 2 electrodes for shoulder and arm

**LEGS** 

Use 1 or 2 electrodes per leg.

**LOWER BACK** 