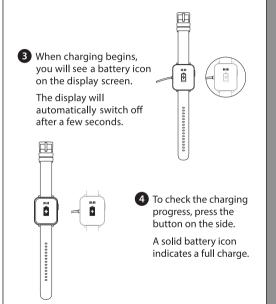

### **■ GETTING STARTED**

Connect the USB charging cable to a USB port.

Zewa Inc. 12960 Commerce Lakes Dr. # 29 Fort Myers, FL 33913 Toll Free: 888-993-3592

www.zewa.com