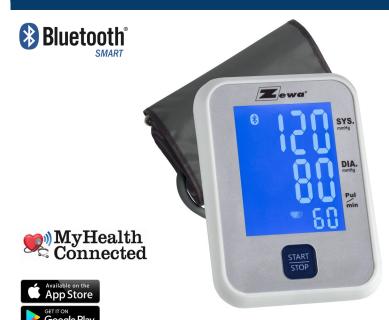

## RPM Model | UAM-820BT

- Extra Large Display with Backlight
- 60 Reading Memory
- Irregular Heartbeat Indicator
- Date and Time Function
- Batteries Included
- Bluetooth Smart Compatible
- iOS & Android Compatible
- Includes Standard Cuff Sizes (9"-14.6")
- UPC # 6-82891-38200-9

## **Bluetooth Smart Compatible:**

Connects to Android and iOS mobile devices and Intel Edge HUB.