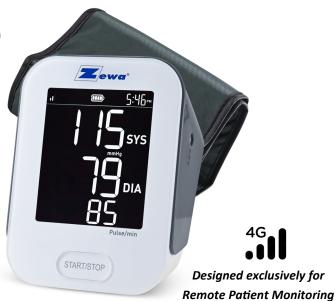

## Cellular BP Monitor | Model No. UAM-950

- Extra Large Display with Backlight
- 60 Reading Memory
- Irregular Heartbeat Indicator
- Date and Time Function
- 4G Cellular (AT&T Network)
- Wide Range Cuff: 8.6"-16.5"
- Batteries Included
- Compatible with: Zewa-Connect Device Management Portal

#### Cellular Enabled 4G Cellular (AT&T Network)