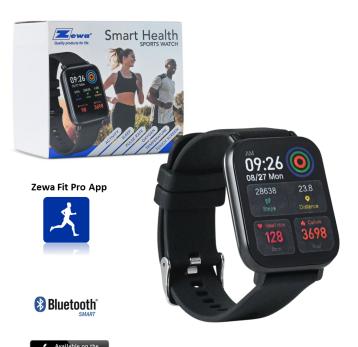

## Model 21201 | Smart Health Watch

- Color Touchscreen Display (1.69)"
- Customizable Home Screens
- All-Day Activity: Time, steps, distance, calories
- Continuous Pulse Measurement
- Continuous Body Temperature Measurement
- Oxygen levels
- Sleep Monitoring
- Reminder and Alarm Functions
- Call & Message SMS Notifications
- Compatible with Zewa-Fit Pro app.
- Android and iOS Compatible
- UPC: 682891-21201-6